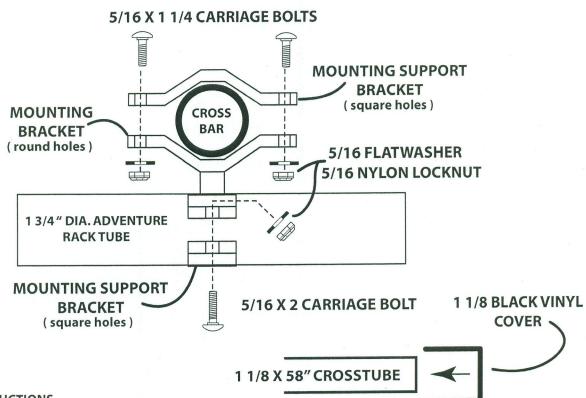

## **PART LIST**

- 2 1 1/8 X .120 X 58" CROSSTUBES
- 4 1 1/8 X 1 1/2 VINYL END COVERS
- 4 MOUNTING BRACKETS (round holes)
- 8 MOUNTING SUPPORT BRACKETS ( square holes )
- 8 5/16 X 1 1/4 CARRIAGE BOLTS
- 8 5/16 X 2 CARRIAGE BOLTS
- 16 5/16 FLATWASHERS
- 16 5/16 NYLON LOCKNUTS

## INSTALLATION INSTRUCTIONS

- 1 INSTALL MOUNTING BRACKET TO ADVENTURE RACK AS SHOWN, LEAVE LOOSE FOR ADJUSTMENT.
- 2 INSTALL 1 1/8" DIA. CROSSBAR AS SHOWN, CENTER CROSSBAR BETWEEN THE MOUNTING BRACKETS, SLIGHTLEY TIGHTEN TO HOLD IN PLACE.
- 3 ADJUST THE CROSSBAR SPACING ALONG THE ROOF RACK SIDE TUBING TO YOUR NEEDS.
- 4 AFTER ALL SPACING ADJUSTMENTS ARE FINISHED TIGHTEN ALL FASTENERS.