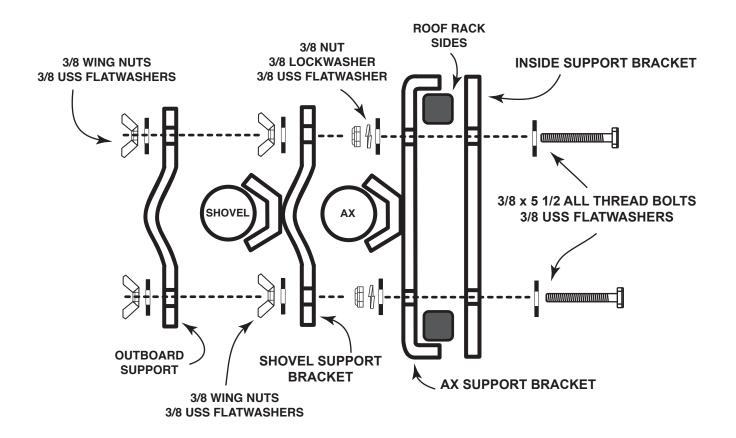

## WILDERNESS PRODUCTS PART # 29926

Page 1 of 1

COMBO AX AND SHOVEL MOUNTING BRACKET 6" HIGH RACK

## **PARTS LIST**

- 2 AX SUPPORT BRACKETS
- 2 SHOVEL SUPPORT BRACKETS
- 2 OUTBOARD SUPPORTS
- 2 INSIDE SUPPORT BRACKETS

- 4 3/8 NUTS
- 4 3/8 LOCKWASHERS
- 8 3/8 WING NUTS
- 16 3/8 USS FLATWASHERS
- 4 3/8 X 5 1/2 ALL THREAD BOLTS

## INSTALLATION INSTRUCTIONS

- 1 INSTALL AX SUPPORT AND INSIDE SUPPORT BRACKET TO ROOF RACK SIDE AS SHOWN.
- 2 SPACE MOUNTING BRACKETS APPROX 12" APART AND TIGHTEN HARDWARE
- 3 INSTALL AX FIRST NEXT TO SIDE, SECURE AS SHOWN WITH THE SHOVEL SUPPORT BRACKET.
- 4 INSTALL SHOVEL AS SHOWN, WITH THE OUTBOARD SUPPORT BRACKET.
- 5 ALIGN AND TIGHTEN ALL FASTERNERS.