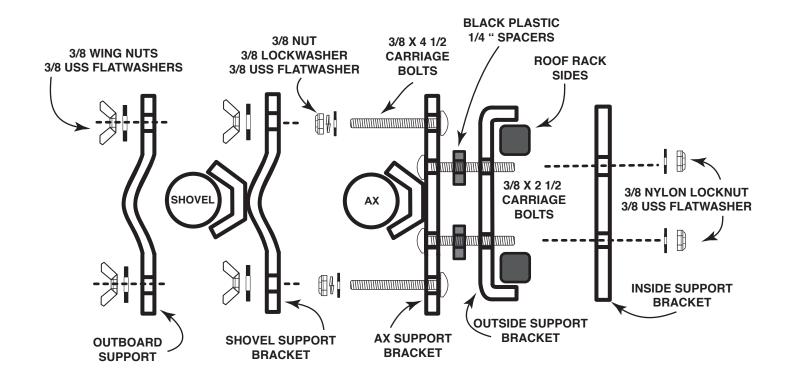

## **PARTS LIST**

- 2 OUTBOARD SUPPORTS
- 2 SHOVEL SUPPORT BRACKETS
- 2 AX SUPPORT BRACKET
- 2 OUTSIDE SUPPORT BRACKET (4")
- 2 INSIDE SUPPORT BRACKET (4")
- 4 3/8 X 4 1/2 CARRIAGE BOLTS

- 4 BLACK PLASTIC 1/4" SPACERS
- 4 3/8 NUTS
- 4 3/8 LOCKWASHERS
- 16 3/8 USS FLATWASHERS
- 4 3/8 NYLON LOCKNUTS
- 8 3/8 WING NUTS

## INSTALLATION INSTRUCTIONS

- 1 INSTALL 3/8 X 4 1/2 CARRIAGE BOLTS INTO AX SUPPORT BRACKET AS SHOWN AND TIGHTEN FASTENERS
- 2 INSTALL BLACK SPACERS OVER 2 1/2 CARRIAGE BOLTS ON AX SUPPORT BRACKET AS SHOWN AND THEN THROUGH THE OUTSIDE SUPPORT BRACKET.
- 3 INSTALL MOUNTING ASSEMBLY TO ROOF RACK SIDE AS SHOWN AND SLIGHTLY TIGHTEN TO HOLD IN PLACE
- 4 SPACE MOUNTING BRACKETS OUT APPROX 12" APART OR WHAT EVER FITS YOUR AX AND SHOVEL BEST.
- 5 ALIGN MOUNTING BRACKETS AND TIGHTEN ALL FASTENERS.
- 6 THE AX GOES NEXT TO THE ROOF RACK AND THE SHOVEL GOES TO THE OUTSIDE.
- 7 SECURE THE AX AND SHOVEL AS SHOWN WITH THE SUPPLIED BRACKETS.