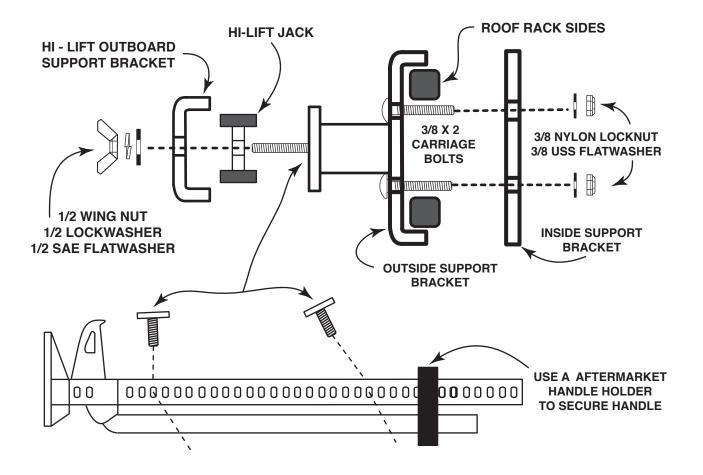

## WILDERNESS PRODUCTS

Page 1 of 1

PART # 29904 HI-LIFT JACK MOUNT 4" HIGH RACK

## **PARTS LIST**

- 2 HI-LIFT SUPPORT BRACKETS
- 2 OUTSIDE SUPPORT BRACKETS
- 2 INSIDE SUPPORT BRACKETS
- 2 1/2 WING NUTS

- 2 1/2 SAE FLATWASHERS
- 2 1/2 LOCKWASHERS
- 4 3/8 NYLON LOCKNUTS
  - 4 3/8 USS FLATWASHERS

## INSTALLATION INSTRUCTIONS

- 1 INSTALL INSIDE AND OUTSIDE SUPPORT BRACKETS TO ROOF RACK SIDE AS SHOWN.
- 2 SPACE MOUNTING BRACKETS APPROX 15" TO 18" APPART, SLIGHTLEY TIGHTEN TO HOLD IN PLACE
- 3 INSTALL HI-LIFT JACK ON THE 1/2 BOLTS THAT COMING OUT OF THE MOUNTING BRACKETS AS SHOWN. ADJUST AND TIGHTEN MOUNTING BRACKET BOLTS, SO THAT THE JACK WILL GO ON AND OFF EASILY.
- 4 SECURE THE JACK TO THE MOUNTING BRACKETS AS SHOWN AND TIGHTEN.