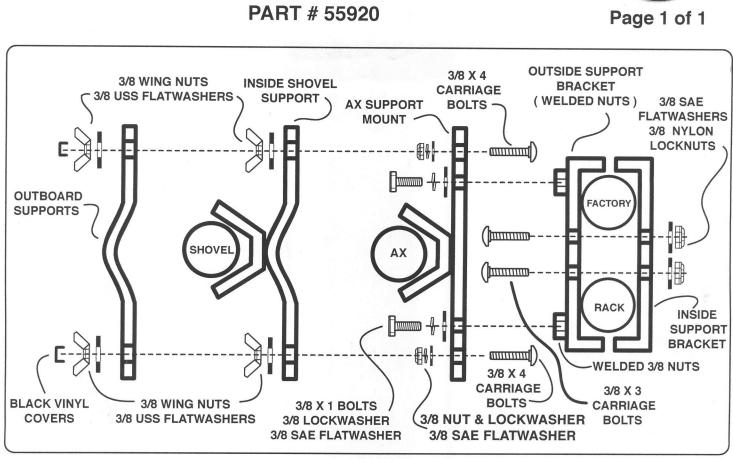

## **PARTS LIST**

2 - INSIDE SUPPORT BRACKETS

2 - OUTSIDE SUPPORT BRACKETS (WELDED 3/8 NUTS)

- 2 AX SUPPORT MOUNTS
- 2 INSIDE SHOVEL SUPPORT MOUNTS
- 2 OUTBOARD SUPPORTS

## HARDWARE LIST

- 4 3/8 BLACK VINYL COVERS 4 - 3/8 X 1 BOLTS 4 - 3/8 X 3 CARRIAGE BOLTS
- 4 3/8 X 4 CARRIAGE BOLTS
- 12 3/8 SAE FLATWASHERS (13/16" DIA.)
- 8 3/8 USS FLATWASHERS (1" DIA.)
- 4 3/8 NUTS
- 8 3/8 LOCKWASHERS
- 4 3/8 NYLON LOCKNUTS
- 8 3/8 WINGNUTS

## **ASSEMBLY INSTRUCTIONS**

- 1 INSTALL INSIDE AND OUTSIDE SUPPORT BRACKETS TO FACTORY ROOF RACK, SPACE OUT ABOUT 12" TO 15" APART AND TIGHTEN BOLTS.
- 2 SECURE AX SUPPORT MOUNT TO OUTSIDE SUPPORT BRACKET AND TIGHTEN BOLTS
- 3 INSTALL 3/8 X 4 CARRIAGE BOLTS INTO AX SUPPORT BRACKET AND TIGHTEN
- 4 INSTALL AX TO MOUNT AND SECURE WITH THE SUPPORT AND WINGNUTS.
- 5 INSTALL SHOVEL AND SECURE WITH OUTBOARD SUPPORTS AS SHOWN.
- 6 ADJUST AX AND SHOVEL AND RE-CHECK ALL MOUNTING HARDWARE FOR TIGHTNESS