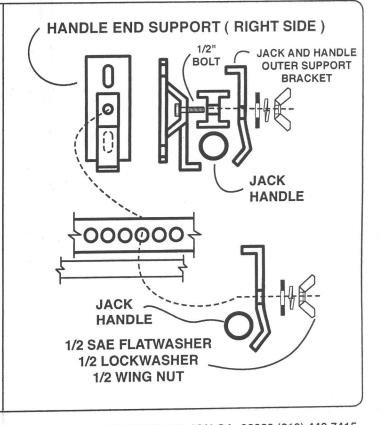

### **INSTALLATION INSTRUCTIONS**

- 1 INSTALL INNER AND OUTER ROOF RACK SUPPORT BRACKETS TO FACTORY ROOF RACK AS SHOWN IN FIGURE 1. SPACE SUPPORTS APPROX. 15" to 18" APART, SLIGHTLEY TIGHTEN TO HOLD IN PLACE.
- 2 INSTALL BOTH JACK END & HANDLE END SUPPORTS TO THE ROOF RACK OUTER SUPPORT BRACKETS.
- 3 ADJUST MOUNTING BRACKETS SO THE 1/2" BOLT GOES THROUGH JACK AS SHOWN IN FIGURES 2 & 3 TIGHTEN ALL MOUNTING BRACKET HARDWARE.
- 4 SECURE JACK TO MOUNTING BRACKETS AS SHOWN IN FIGURES 2 & 3 , TIGHTEN 1/2" WING NUTS, CHECK WING NUTS ON A REGULAR BASES TO INSURE WING NUTS DO NOT VIBRATE LOOSE.

#### FIGURE 2