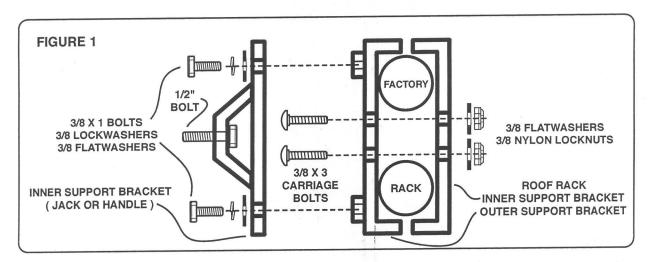

### **INSTALLATION INSTRUCTIONS**

- 1 INSTALL INNER AND OUTER ROOF RACK SUPPORT BRACKETS TO FACTORY ROOF RACK AS SHOWN IN FIGURE 1. SPACE SUPPORTS APPROX. 15" to 18" APART, SLIGHTLEY TIGHTEN TO HOLD IN PLACE.
- 2 INSTALL BOTH JACK END & HANDLE END SUPPORTS TO THE ROOF RACK OUTER SUPPORT BRACKETS.
- 3 ADJUST MOUNTING BRACKETS SO THE 1/2" BOLT GOES THROUGH JACK AS SHOWN IN FIGURES 2 & 3 TIGHTEN ALL MOUNTING BRACKET HARDWARE.
- 4 SECURE JACK TO MOUNTING BRACKETS AS SHOWN IN FIGURES 2 & 3 , TIGHTEN 1/2" WING NUTS, CHECK WING NUTS ON A REGULAR BASES TO INSURE WING NUTS DO NOT VIBRATE LOOSE.

#### FIGURE 2