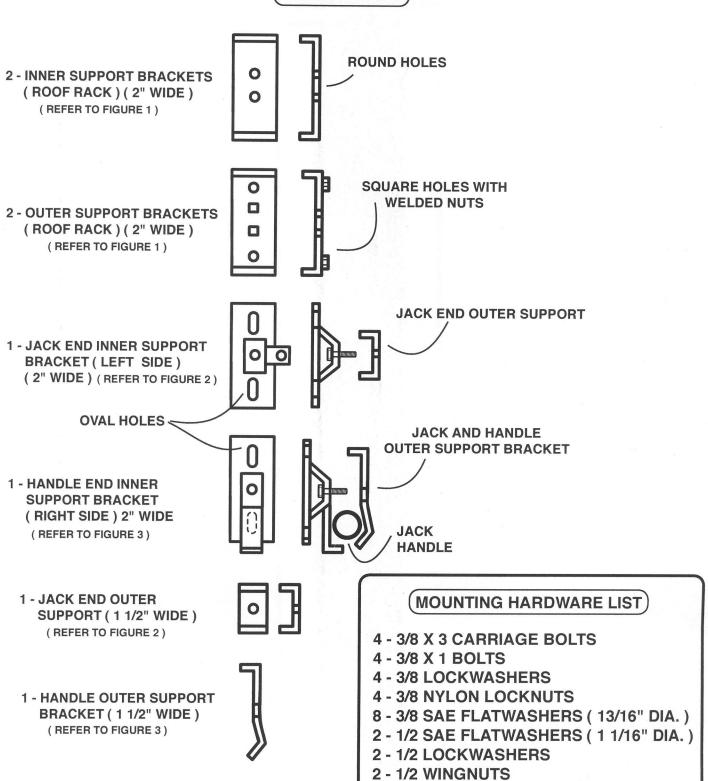

### **PARTS LIST**

## WILDERNESS PRODUCTS FJ CRUISER FACTORY ROOF RACK

PART # 55900