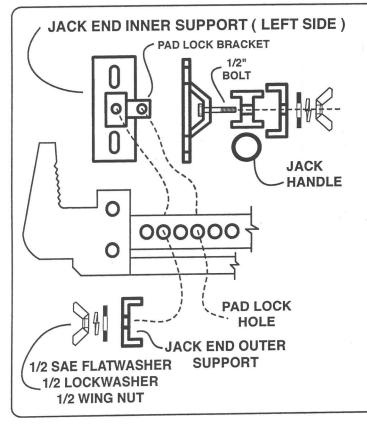

### **INSTALLATION INSTRUCTIONS**

- 1 INSTALL INNER AND OUTER ROOF RACK SUPPORT BRACKETS TO FACTORY ROOF RACK AS SHOWN IN FIGURE 1. SPACE SUPPORTS APPROX. 15" to 18" APART, SLIGHTLEY TIGHTEN TO HOLD IN PLACE.
- 2 INSTALL BOTH JACK END & HANDLE END SUPPORTS TO THE ROOF RACK OUTER SUPPORT BRACKETS.
- 3 ADJUST MOUNTING BRACKETS SO THE 1/2" BOLT GOES THROUGH JACK AS SHOWN IN FIGURES 2 & 3 TIGHTEN ALL MOUNTING BRACKET HARDWARE.
- 4 SECURE JACK TO MOUNTING BRACKETS AS SHOWN IN FIGURES 2 & 3 , TIGHTEN 1/2" WING NUTS, CHECK WING NUTS ON A REGULAR BASES TO INSURE WING NUTS DO NOT VIBRATE LOOSE.

#### FIGURE 2