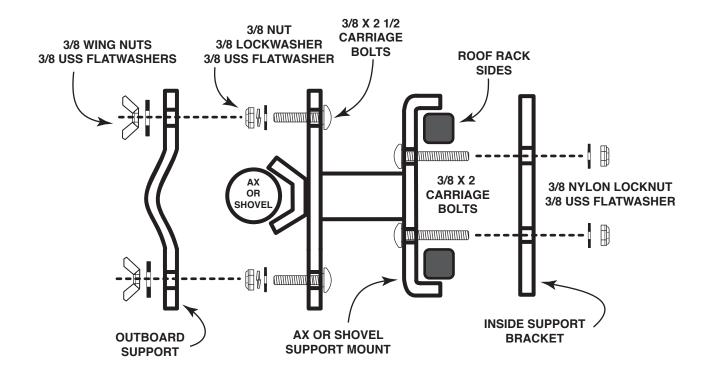

## WILDERNESS PRODUCTS PART # 29914

PAGE 1 OF 1

SINGLE AX OR SHOVEL MOUNTING BRACKET 4"SIDES

## **PARTS LIST**

- 2 OUTBOARD SUPPORTS
- 2 SUPPORT MOUNTS (4")
- 2 INSIDE SUPPORT BRACKETS (4")
- 4 3/8 WING NUTS

- 12 3/8 USS FLATWASHERS
- 4 3/8 LOCKWASHERS
- 4 3/8 NUTS
- 4 3/8 NYLON LOCKNUTS
- 4 3/8 X 2 1/2 CARRIAGE BOLTS

## **INSTALLATION INSTRUCTIONS**

- 1 INSTALL 3/8 X 2 1/2 CARRIAGE BOLTS INTO SUPPORT MOUNT AS SHOWN AND TIGHTEN FASTENERS.
- 2 INSTALL MOUNTING ASSEMBLY TO ROOF RACK SIDE, SPACE MOUNTS OUT APPROX 12" APART`OR WHAT EVER FITS YOUR AX OR SHOVEL BEST, ALIGN AND TIGHTEN FASTNERS.
- 3 SECURE THE AX OR SHOVEL WITH THE OUTBOARD SUPPORT AS SHOWN.