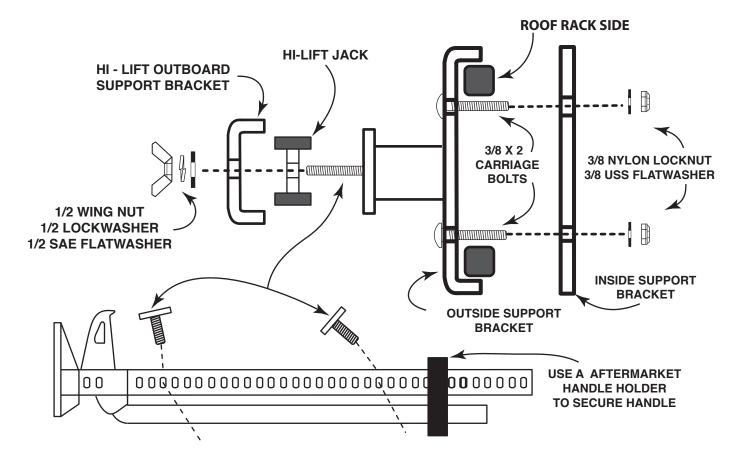

## WILDERNESS PRODUCTS

Page 1 of 1

PART # 29906

HI-LIFT JACK MOUNT 6" HIGH RACK

## **PARTS LIST**

- 2 HI-LIFT SUPPORT BRACKETS
- 2 OUTSIDE SUPPORT BRACKETS (6")
- 2 INSIDE SUPPORT BRACKETS (6")
- 2 1/2 WING NUTS

- 2 1/2 SAE FLATWASHERS
- 2 1/2 LOCKWASHERS
- 4 3/8 X 2 CARRIAGE BOLTS
- 4 3/8 NYLON LOCKNUTS
- 4 3/8 USS FLATWASHERS

## INSTALLATION INSTRUCTIONS

- **1 INSTALL INSIDE AND OUTSIDE SUPPORT BRACKETS TO ROOF RACK SIDE AS SHOWN.**
- 2 SPACE MOUNTING BRACKETS APPROX 15" TO 18" APPART, SLIGHTLEY TIGHTEN TO HOLD IN PLACE
- 3 INSTALL HI-LIFT JACK ON THE 1/2 BOLTS THAT COMING OUT OF THE MOUNTING BRACKETS AS SHOWN. ADJUST AND TIGHTEN MOUNTING BRACKET BOLTS, SO THAT THE JACK WILL GO ON AND OFF EASILY.
- 4 SECURE THE JACK TO THE MOUNTING BRACKETS AS SHOWN AND TIGHTEN.